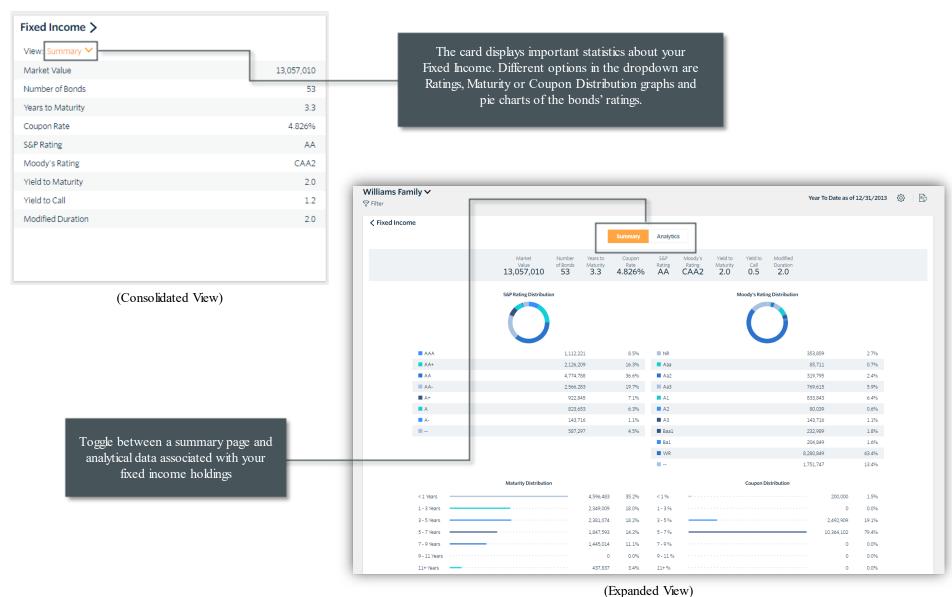

across your portfolio



#### Allocation

View the allocation breakdown of your portfolio



## Allocation vs Target

Compare your current allocation to your portfolio targets



### **Activity Summary**

View activity and changes in your portfolio or account balance



#### **Transactions**

View and filter the most recent transactions in your portfolio



(Expanded View)

#### Gain Loss

View realized and unrealized gain/loss information for your investments



### Projected Income

Review a snapshot of expected dividend and interest payments



#### Net Worth

View information specific to your Assets and Liabilities



#### Alternative Investments

View alternative investments in portfolios or accounts



#### Fixed Income

Review a snapshot of fixed income holdings in your portfolio



### Capital Markets

View independent benchmark information across multiple date ranges



(Expanded View)