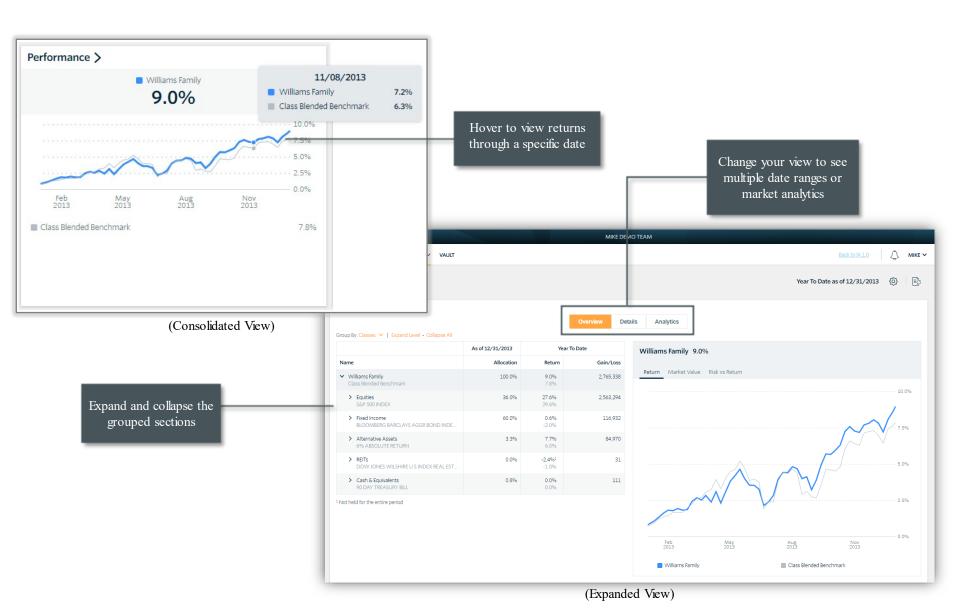

- GMBXX | 0.11    |
| 12/31/15       | Dividend - GMBXX            | 0.11    |
| 12/31/15       | Buy - GMBXX                 | 0.11    |
| 12/31/15       | Management Fee - CASH       | -444.81 |
| 12/31/15       | Management Fee - CASH       | -444.81 |
| 12/31/15       | Management Fee - CASH       | -236.55 |
| 12/31/15       | Management Fee - CASH       | -692.30 |
|                |                             |         |

Performance Return settings

446,421.35

100%

Assets

Liabilities

58% 2,302,709.73

26% 1.031.065.75

10%

394,600.65

245,141.14

8,958.79

Investment Accoun

Real Assets

Total Loans

## Relationship Timeline





# Appendix:

Additional pages you may want to highlight for your clients

### Performance Card

View investment performance across your portfolio



#### Allocation

View the allocation breakdown of your portfolio



## Allocation vs Target

Compare your current allocation to your portfolio targets



### **Activity Summary**

View activity and changes in your portfolio or account balance



#### **Transactions**

View and filter the most recent transactions in your portfolio



(Expanded View)

#### Gain Loss

View realized and unrealized gain/loss information for your investments



### Projected Income

Review a snapshot of expected dividend and interest payments



#### Net Worth

View information specific to your Assets and Liabilities



#### Alternative Investments

View alternative investments in portfolios or accounts



#### Fixed Income

Review a snapshot of fixed income holdings in your portfolio



### Capital Markets

V