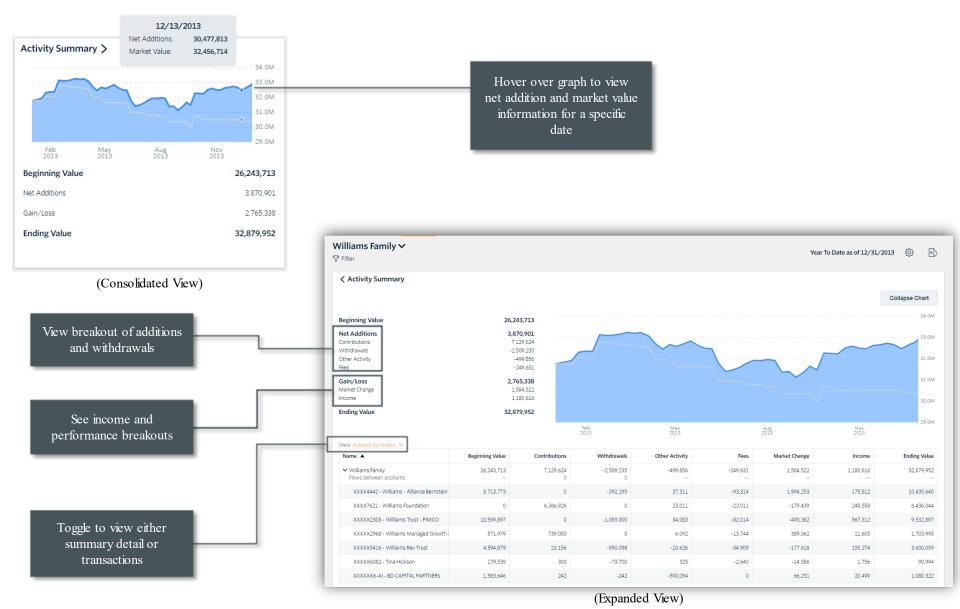

### **Activity Summary**

View activity and changes in your portfolio or account balance