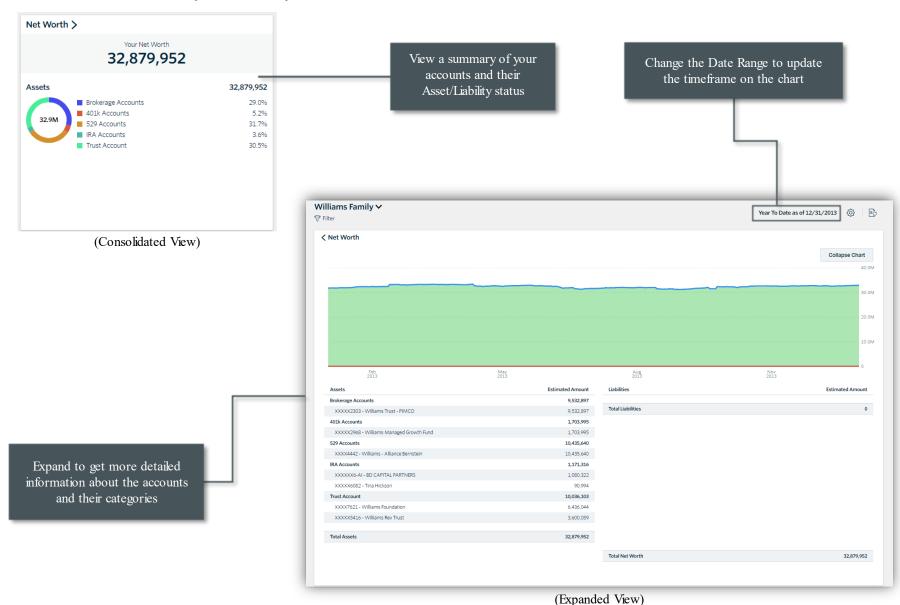

ets

Total Loans

## Relationship Timeline





# Appendix:

Additional pages you may want to highlight for your clients

### Performance Card

View investment performance across your portfolio



#### Allocation

View the allocation breakdown of your portfolio



## Allocation vs Target

Compare your current allocation to your portfolio targets



### **Activity Summary**

View activity and changes in your portfolio or account balance



#### **Transactions**

View and filter the most recent transactions in your portfolio



(Expanded View)

#### Gain Loss

View realized and unrealized gain/loss information for your investments



### Projected Income

Review a snapshot of expected dividend and interest payments



#### Net Worth

View information specific to your Assets and Liabilities



#### Alternative Investments

View alternative investments in portfolios or accounts



#### Fixed Income

Review a snapshot of fixed income holdings in your portfolio



### Capital Markets

View independent benchmark information across multiple date ranges



(Expanded View)