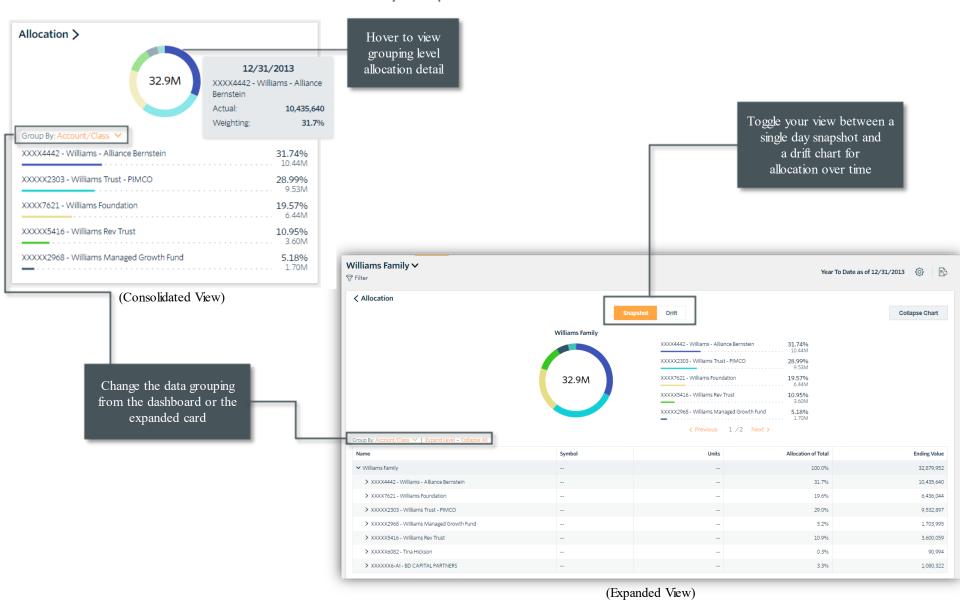

| 0.11    |
| 12/31/15       | Buy - GMBXX                 | 0.11    |
| 12/31/15       | Management Fee - CASH       | -444.81 |
| 12/31/15       | Management Fee - CASH       | -444.81 |
| 12/31/15       | Management Fee - CASH       | -236.55 |
| 12/31/15       | Management Fee - CASH       | -692.30 |
|                |                             |         |

Performance Return settings

446,421.35

100%

Assets

Liabilities

58% 2,302,709.73

26% 1.031.065.75

10%

394,600.65

245,141.14

8,958.79

Investment Accoun

Real Assets

Total Loans

## Relationship Timeline





# Appendix:

Additional pages you may want to highlight for your clients

### Performance Card

View investment performance across your portfolio



#### Allocation

View the allocation breakdown of your portfolio



## Allocation vs Target

Compare your current allocation to your portfolio targets



### **Activity Summary**

View activity and changes in your portfolio or account balance



#### **Transactions**

View and filter the most recent transactions in your portfolio



(Expanded View)

#### Gain Loss

View realized and unrealized gain/loss information for your investments



### Projected Income

Review a snapshot of expected dividend and interest payments



#### Net Worth

View information specific to your Assets and Liabilities



#### Alternative Investments

View alternative investments in portfolios or accounts



#### Fixed Income

Review a snapshot of fixed income holdings in your portfolio



### Capital Markets

View independent benchmark information across multiple date ranges