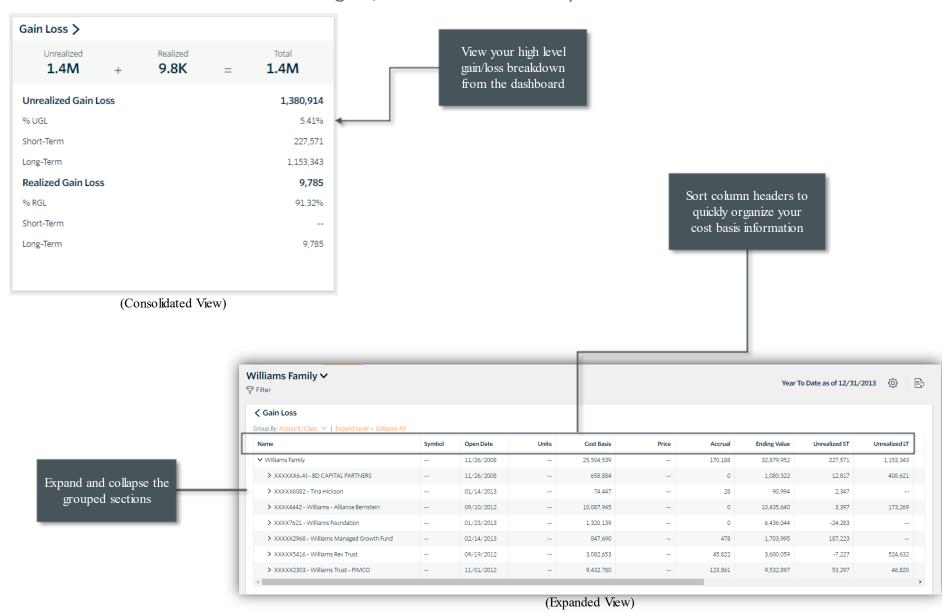

#### Gain Loss

View realized and unrealized gain/loss information for your investments