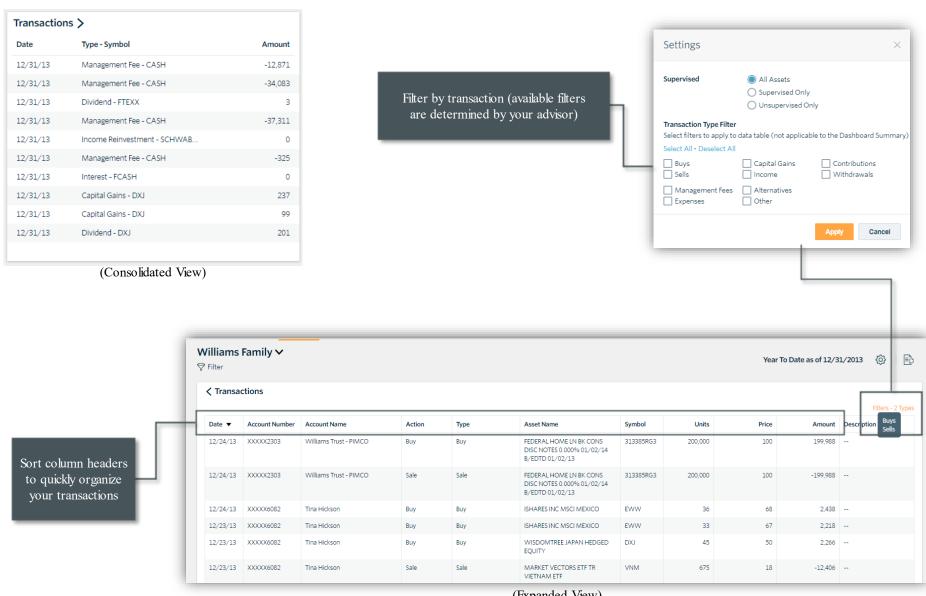

#### **Transactions**

View and filter the most recent transactions in your portfolio

(Expanded View)