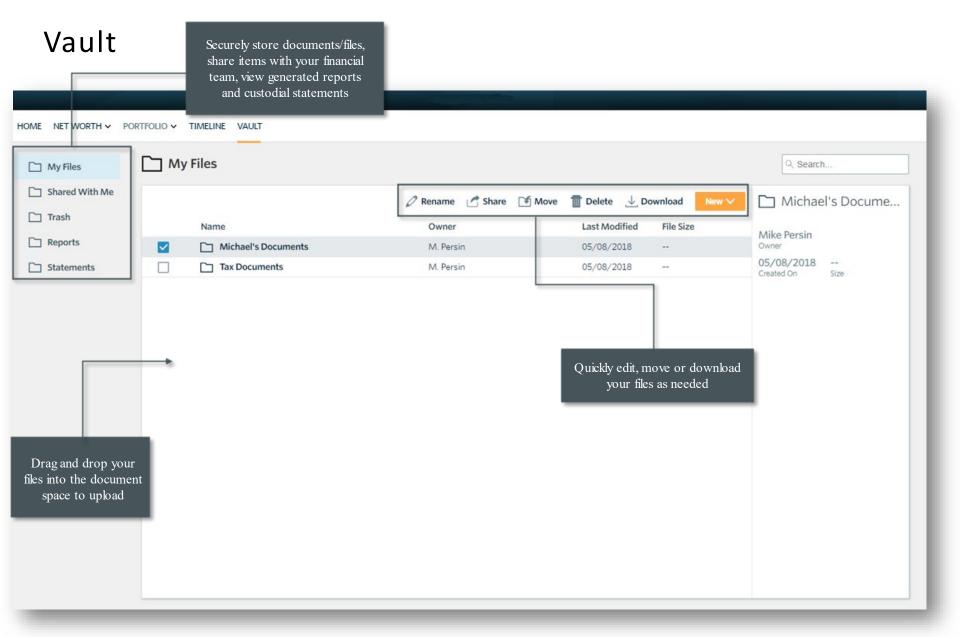

/15       | Management Fee - CASH       | -122.70 |
| 12/31/15       | Management Fee - CASH       | -65.26  |
| 12/31/15       | Income Reinvestment - GMBXX | 0.11    |
| 12/31/15       | Dividend - GMBXX            | 0.11    |
| 12/31/15       | Buy - GMBXX                 | 0.11    |
| 12/31/15       | Management Fee - CASH       | -444.81 |
| 12/31/15       | Management Fee - CASH       | -444.81 |
| 12/31/15       | Management Fee - CASH       | -236.55 |
| 12/31/15       | Management Fee - CASH       | -692.30 |
|                |                             |         |

Performance Return settings

446,421.35

100%

Assets

Liabilities

58% 2,302,709.73

26% 1.031.065.75

10%

394,600.65

245,141.14

8,958.79

Investment Accoun

Real Assets

Total Loans

## Relationship Timeline





# Appendix:

Additional pages you may want to highlight for your clients

### Performance Card

View investment performance across your portfolio



#### Allocation

View the allocation breakdown of your portfolio



## Allocation vs Target

Compare your current allocation to your portfolio targets



### **Activity Summary**

View activity and changes in your portfolio or account balance



#### **Transactions**

View and filter the most recent transactions in your portfolio



(Expanded View)

#### Gain Loss

View realized and unrealized gain/loss information for your investments



### Projected Income

Review a snapshot of expected dividend and interest payments



#### Net Worth

View information specific to your Assets and Liabilities



#### Alternative Investments

View alternati