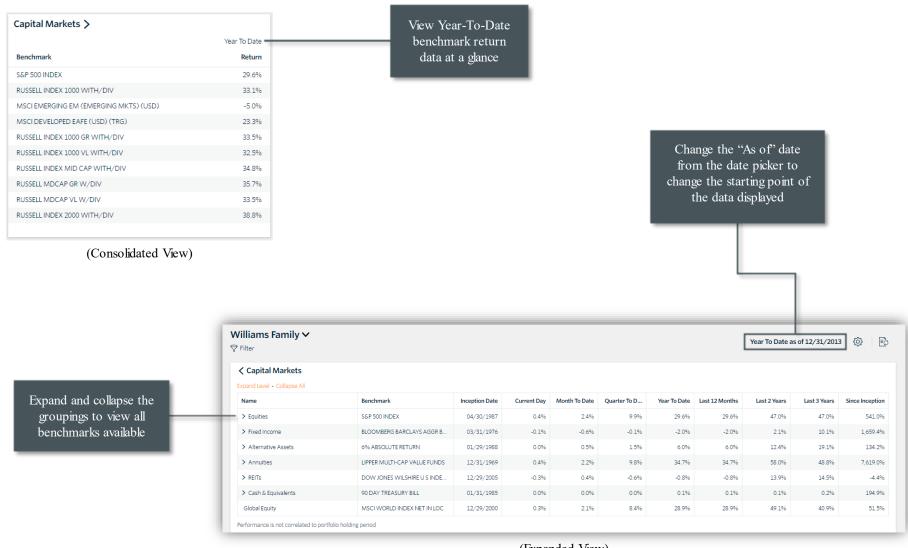

### Capital Markets

View independent benchmark information across multiple date ranges

(Expanded View)