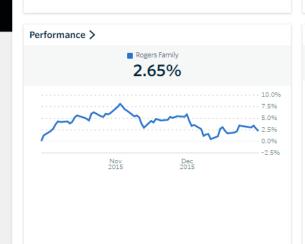

portfolio Easily keep track of and share your important Vault financial and legal documents A detailed list of your accounts and balance Net Worth sheet report with aggregation capabilities Login Questions Helpful hints



View notifications from your advisor



### Home Page Continued..



### My Accounts



### **Balance Sheet**



#### Run Reports directly Portfolio from your portal HOME NET WORTH ✓ PORTFOLIO ✓ TIMELINE VAULT Rogers Family ∨ Change your portfolio Quarter To Date as of 12/31/2015 or filter for specific accounts Activity Summary > Allocation > Net Worth > Your Net Worth 5,017 Update Supervised and

Group By: Classes V

Equities

Fixed Income

Unclassified

Alternative Assets

Cash & Equivalents

3.8M

3.7M

3.6M

3.5M

3,638,764.70

242.897.54

100.813.21

3,982,475.46



**Beginning Value** 

Net Additions

**Ending Value** 

Gain/Loss



| Transactions > |                             |         |
|----------------|-----------------------------|---------|
| Date           | Type - Symbol               | Amount  |
| 12/31/15       | Management Fee - CASH       | -122.70 |
| 12/31/15       | Management Fee - CASH       | -122.70 |
| 12/31/15       | Management Fee - CASH       | -65.26  |
| 12/31/15       | Income Reinvestment - GMBXX | 0.11    |
| 12/31/15       | Dividend - GMBXX            | 0.11    |
| 12/31/15       | Buy - GMBXX                 | 0.11    |
| 12/31/15       | Management Fee - CASH       | -444.81 |
| 12/31/15       | Management Fee - CASH       | -444.81 |
| 12/31/15       | Management Fee - CASH       | -236.55 |
| 12/31/15       | Ma