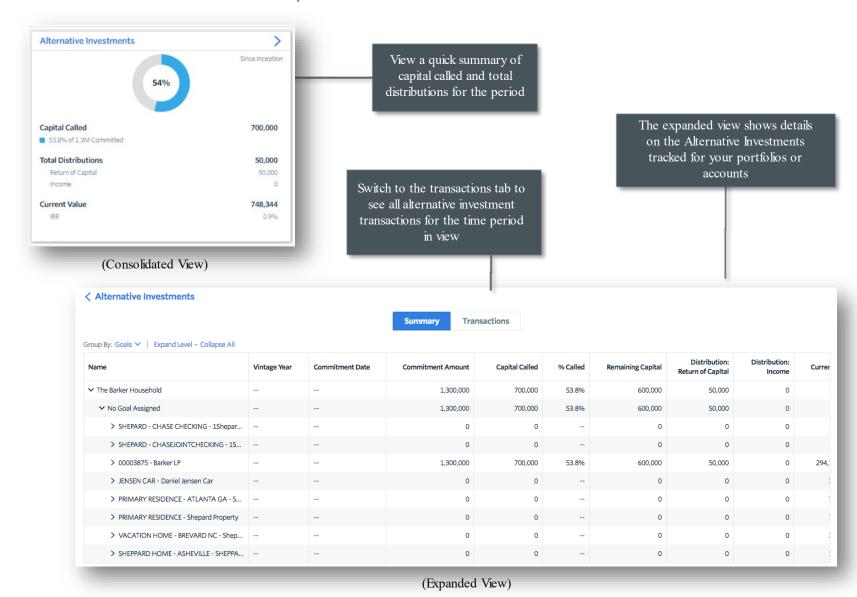

#### Alternative Investments

View alternative investments in portfolios or accounts