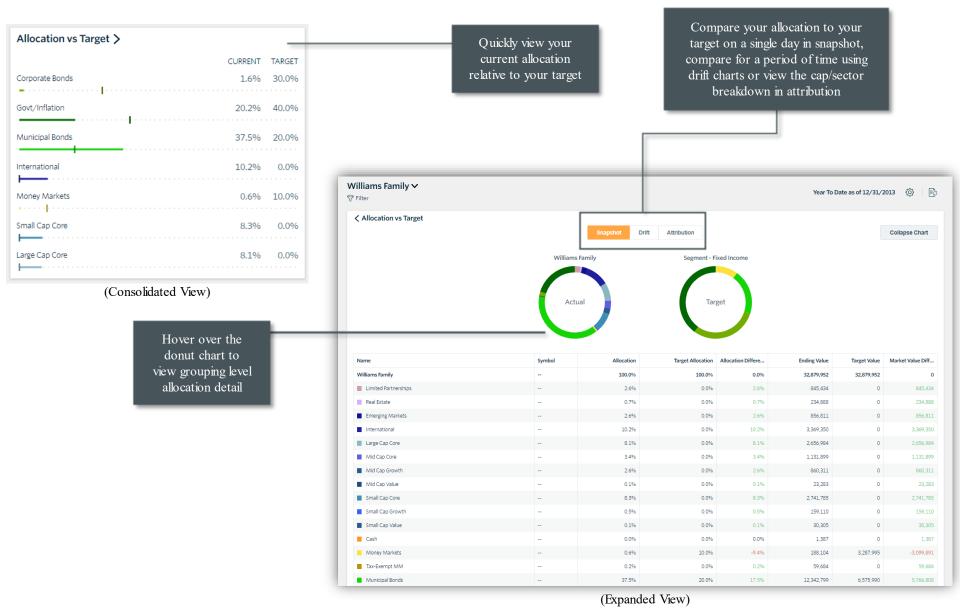

## Allocation vs Target

Compare your current allocation to your portfolio targets