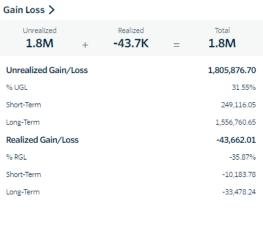

#### Gain Loss

View realized and unrealized gain/loss information for your investments