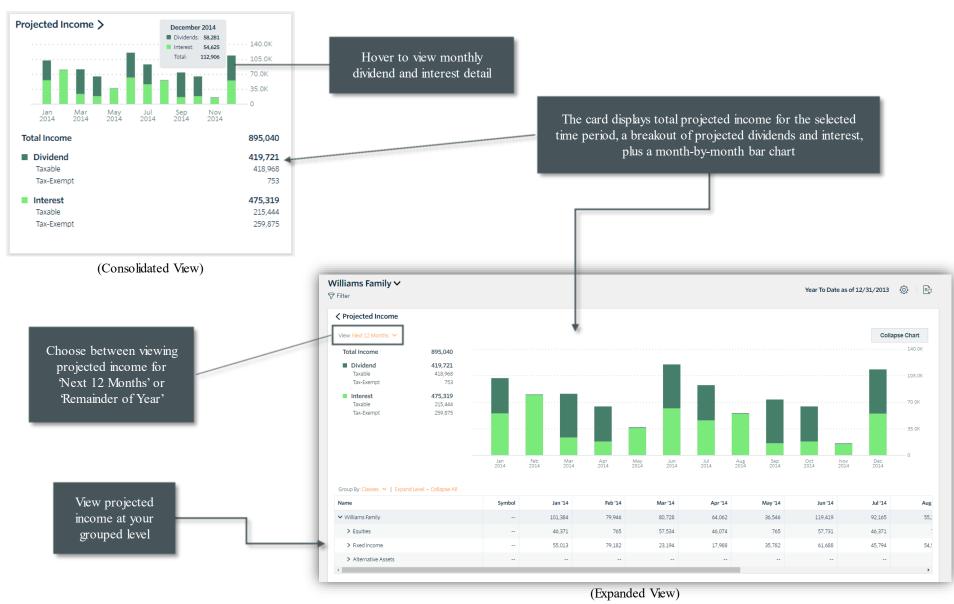

### Projected Income

Review a snapshot of expected dividend and interest payments